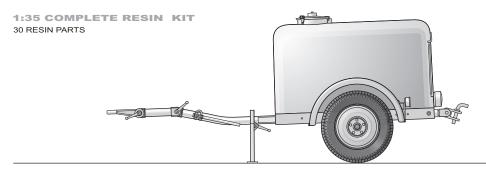

## Wassertankanhänger auf Anhängerfahrgestell A1

DRINKING WATER TANK TRAILER

Anhängerfahrgestell A 1 - the type A1 single-axle light trailer chassis - had been designed for Luftwaffe before the war, . It had a weigh of 140 kg, and payload of 610 kg (750 kg - for type A1B), and was to be towed by light motor vehicles, or even by men power. The construction was very simple, yet, the A1 was used as chassis for many superstructures and auxiliary trailers.

This kit presents the Wassertankanhänger auf Anhängerfahrgestell A 1 – the 300 liters tank trailer on A1 chassis, used to supply drinking water in the Luftwaffe auxiliary troops.