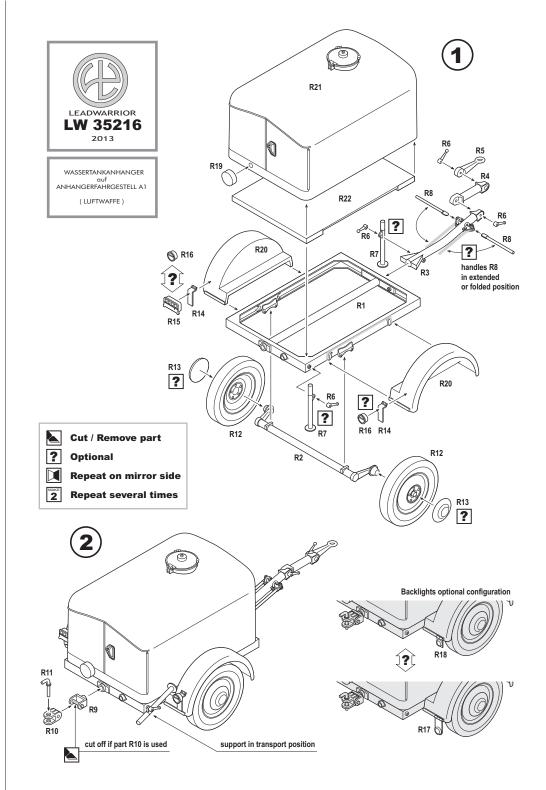

WWW.LEADWARRIOR.COM INFO@LEADWARRIOR.COM Ebay: LEADWARRIOR

## Wassertankanhänger auf Anhängerfahrgestell A1

DRINKING WATER TANK TRAILER



Anhängerfahrgestell A 1 - the type A1 single-axle light trailer chassis - had been designed for Luftwaffe before the war, . It had a weigh of 140 kg, and payload of 610 kg (750 kg - for type A1B), and was to be towed by light motor vehicles, or even by men power. The construction was very simple, yet, the A1 was used as chassis for many superstructures and auxiliary trailers.

This kit presents the Wassertankanhänger auf Anhängerfahrgestell A 1 – the 300 liters tank trailer on A1 chassis, used to supply drinking water in the Luftwaffe auxiliary troops.